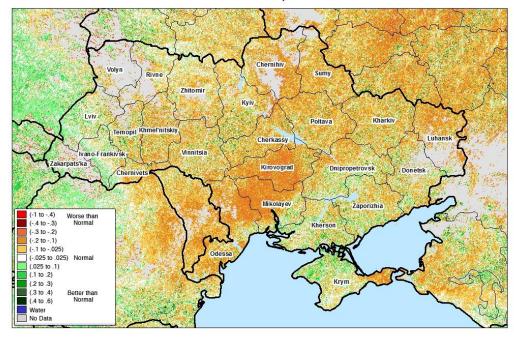

This information is consistent with the MODIS Normalized Difference Vegetation Index (NDVI) anomaly image and could be considered an indicator of the unfavorable development conditions for winter crops. Comparison NDVI imagery for October 16-23, 2015 with the one for the same period of the previous year (both presented below) might lead to a conclusion that the current weather conditions are less favorable than last year in the steppe zone that is the major wheat producing area.

Ukraine: MODIS NDVI Anomaly Departure from Average October 16-23, 2015

Source: NASA/GSFC/GIMMS - USDA/FAS/OGA

USDA Office of Global Analysis
Foreign Agricultural Service

Ukraine: MODIS NDVI Anomaly Departure from Average October 16-23, 2014

Source: NASA/GSFC/GIMMS - USDA/FAS/OGA

USDA Office of Global Analysis
Foreign Agricultural Service

According to the opinion of UHMC's experts, producers have already missed optimum dates for planting winter crops even in the southern regions and some of them completely postponed planting. Such unfavorable weather conditions, unless soon mitigated by a warm autumn and winter with sufficient precipitation rates, could eventually lead to decreased crop output.