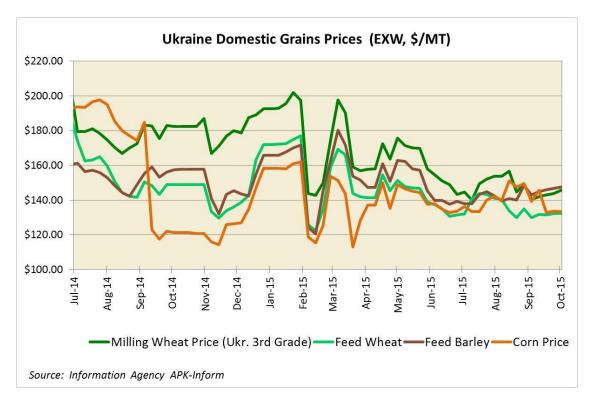

See the statistical tables at the end of this report for more details.

Domestic wheat, corn and barley prices over the year followed the usual downward tendency with the new harvest. At the same time, producers are with dealing with significant price fluctuations induced by foreign currency exchange rate surges (see graph below). For more information about the Ukrainian economic situation, please refer to GAIN Report <u>UP1528</u>).

Wheat prices have dropped due to expectations of larger crops by other producers in the region (European Union and Russia) as well as a record-breaking harvest in Ukraine creating excessive domestic supply. The situation is forcing domestic farmers to refrain from selling large-scale batches of grain. Instead they prefer selling small batches intended to replenish their working capital and keep the

major share of the stocks for sale when prices will grow again.

The estimates for milling wheat for MY2015/16 production volume vary from 50-53% (according to MAPF's estimates based on Ukrainian 1<sup>st</sup>-5<sup>th</sup> grade) to 40% (industry's estimate based on Ukrainian 1<sup>st</sup>-3<sup>rd</sup> grade). This suggests increased competition between wheat millers and traders for high-quality grain on the domestic market, which is impacting prices.

Corn prices stabilized after minor fluctuations in late August – early September 2015, caused by uncertainty regarding the future crop volume and quality. This encouraged active trade by commodity buyers who have indicated their willingness to purchase substandard corn that doesn't comply with the local quality standards, although at slightly discounted prices. In MY2015/16 domestic corn prices are likely remain stable or experience steady growth in long-term perspective following decreased worldwide corn production forecasted by FAS USDA.

Barley price after the harvest remains fairly stable, however at a somewhat low level, encouraging farmers to hold back their sales in expectation of better future prices.