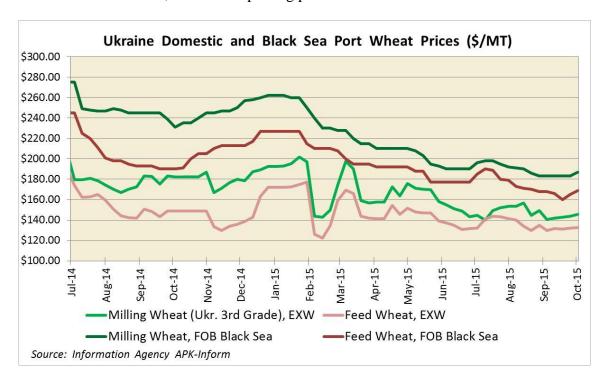

See the statistical tables at the end of this report for more details.

Domestic wheat, corn and barley prices over the year followed the usual downward tendency with the new harvest. At the same time, producers are with dealing with significant price fluctuations induced by foreign currency exchange rate surges (see graph below). For more information about the Ukrainian economic situation, please refer to GAIN Report <u>UP1528</u>).

Wheat prices have dropped due to expectations of larger crops by other producers in the region (European Union and Russia) as well as a record-breaking harvest in Ukraine creating excessive domestic supply. The situation is forcing domestic farmers to refrain from selling large-scale batches of grain. Instead they prefer selling small batches intended to replenish their working capital and keep the

major share of the stocks for sale when prices will grow again.

The estimates for milling wheat for MY2015/16 production volume vary from 50-53% (according to MAPF's estimates based on Ukrainian 1<sup>st</sup>-5<sup>th</sup> grade) to 40% (industry's estimate based on Ukrainian 1<sup>st</sup>-3<sup>rd</sup> grade). This suggests increased competition between wheat millers and traders for high-quality grain on the domestic market, which is impacting prices.