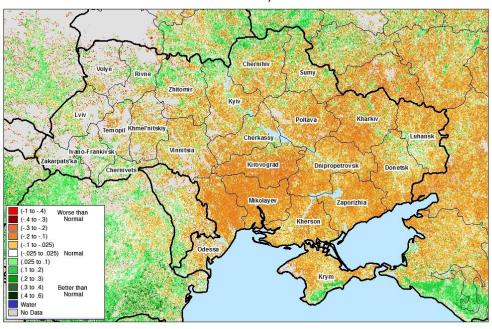

This information is consistent with the MODIS Normalized Difference Vegetation Index (NDVI) anomaly image and could be considered an indicator of the unfavorable development conditions for winter crops. Comparison NDVI imagery for October 16-23, 2015 with the one for the same period of the previous year (both presented below) might lead to a conclusion that the current weather conditions are less favorable than last year in the steppe zone that is the major wheat producing area.

Ukraine: MODIS NDVI Anomaly Departure from Average October 16-23, 2015

Source: NASA/GSFC/GIMMS - USDA/FAS/OGA

USDA Office of Global Analysis
Foreign Agricultural Service

Ukraine: MODIS NDVI Anomaly Departure from Average October 16-23, 2014

Source: NASA/GSFC/GIMMS - USDA/FAS/OGA

USDA Office of Global Analysis
Foreign Agricultural Service

According to the opinion of UHMC's experts, producers have already missed optimum dates for planting winter crops even in the southern regions and some of them completely postponed planting. Such unfavorable weather conditions, unless soon mitigated by a warm autumn and winter with sufficient precipitation rates, could eventually lead to decreased crop output.