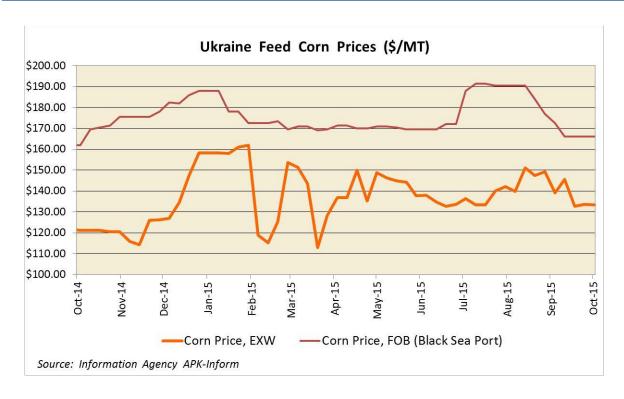

See the statistical tables at the end of this report for more details.

Domestic wheat, corn and barley prices over the year followed the usual downward tendency with the new harvest. At the same time, producers are with dealing with significant price fluctuations induced by foreign currency exchange rate surges (see graph below). For more information about the Ukrainian economic situation, please refer to GAIN Report <u>UP1528</u>).

Corn prices stabilized after minor fluctuations in late August – early September 2015, caused by uncertainty regarding the future crop volume and quality. This encouraged active trade by commodity buyers who have indicated their willingness to purchase substandard corn that doesn't comply with the local quality standards, although at slightly discounted prices. In MY2015/16 domestic corn prices are likely remain stable or experience steady growth in long-term perspective following decreased worldwide corn production forecasted by FAS USDA.