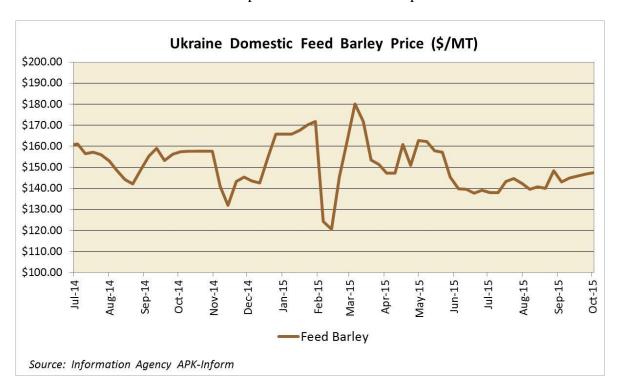

See the statistical tables at the end of this report for more details.

Domestic wheat, corn and barley prices over the year followed the usual downward tendency with the new harvest. At the same time, producers are with dealing with significant price fluctuations induced by foreign currency exchange rate surges (see graph below). For more information about the Ukrainian economic situation, please refer to GAIN Report <u>UP1528</u>).

Barley price after the harvest remains fairly stable, however at a somewhat low level, encouraging farmers to hold back their sales in expectation of better future prices.