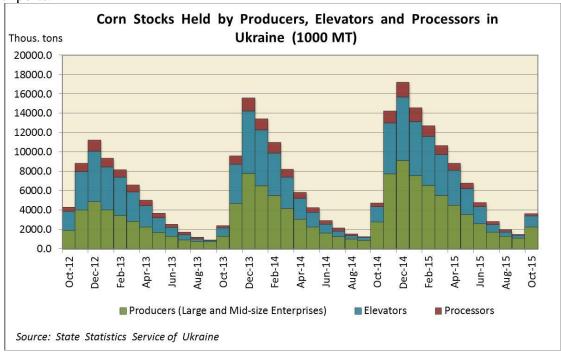

For MY2014/15, ending corn stocks were almost 3.7 MMT, 25 percent below compared to the previous MY according to the SSSU's data. This may be attributed to relatively stable prices supported by steady exports.