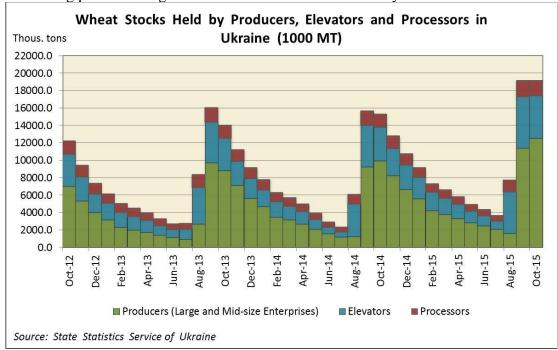

#### **Stocks**

According to the SSSU's data ending stocks for wheat were around 3.2 MMT for MY2014/15, 30 percent higher compared to the previous MY. This could be attributed to slightly higher crop as well as decreasing prices forcing farmers from active sales over the year.