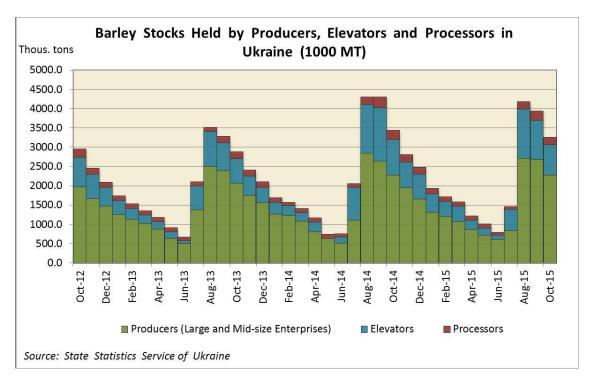

#### **Stocks**

According to the SSSU's data ending stocks for wheat were around 3.2 MMT for MY2014/15, 30 percent higher compared to the previous MY. This could be attributed to slightly higher crop as well as decreasing prices forcing farmers from active sales over the year.

For MY2014/15, ending corn stocks were almost 3.7 MMT, 25 percent below compared to the previous MY according to the SSSU's data. This may be attributed to relatively stable prices supported by steady exports.

MY2014/15 ending stocks both for barley were almost 1.5 MMT and rye were 86.2 thousand MT, both down by around 30 and 50 percent respectively compared to the previous MY according to the SSSU's data. Barley stocks have been depleted as the result stable prices supported by exports. Rye stocks were falling in line with ever-decreasing annual production volumes for this crop.